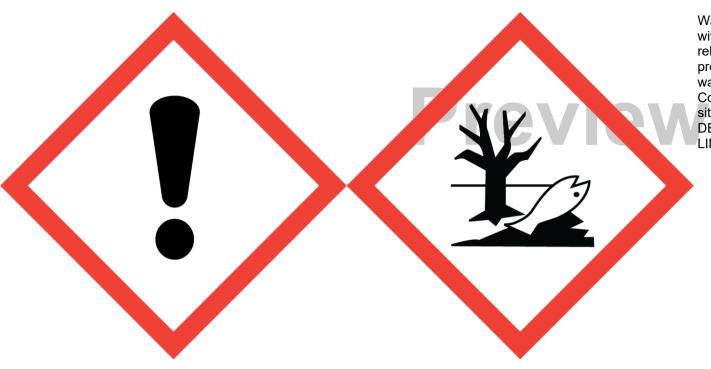

## PINK GRAPEFRUIT FRAGRANCE (15% in NON HAZARDOUS BASE) (LIMONENE)

Warning: May cause an allergic skin reaction. Toxic to aquatic life with long lasting effects. Avoid breathing vapour or dust. Avoid release to the environment. Wear protective gloves/eye protection/face protection. IF ON SKIN: Wash with plenty of soap and water. If skin irritation or rash occurs: Get medical advice/attention. Collect spillage. Dispose of contents/container to approved disposal site, in accordance with local regulations. Contains CITRONELLOL, DELTA-DAMASCONE, GERANYL ACETATE, HEXYL CINNAMAL, LINALOOL. May produce an allergic reaction.