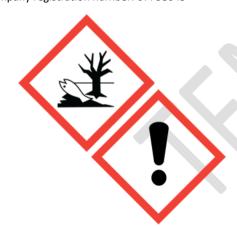

## **ENGLISH - Warning**

H317 - May cause an allergic skin reaction, H411 - Toxic to aquatic life with long lasting effects. P272 - Contaminated work clothing should not be allowed out of the workplace, P273 - Avoid release to the environment, P280 - Wear protective gloves/protective clothing/eye protection/face protection, P302+P352 - IF ON SKIN: Wash with plenty of water, P333+P313 - If skin irritation or rash occurs: Get medical advice/attention, P362+P364 - Take off contaminated clothing and wash it before reuse.

## **DEUTSCH - Achtung**

H317 - Kann allergische Hautreaktionen verursachen, H411 - Giftig für Wasserorganismen, mit langfristiger Wirkung. P272 - Kontaminierte Arbeitskleidung nicht außerhalb des Arbeitsplatzes tragen, P273 - Freisetzung in die Umwelt vermeiden, P280 - Schutzhandschuhe/ Schutzkleidung/Augenschutz/ Gesichtsschutz tragen, P302+P352 - BEI BERÜHRUNG MIT DER HAUT: Mit viel Wasser waschen, P333+P313 - Bei Hautreizung oder -ausschlag: Ärztlichen Rat einholen/ärztliche Hilfe hinzuziehen, P362+P364 - Kontaminierte Kleidung ausziehen und vor erneutem Tragen waschen.